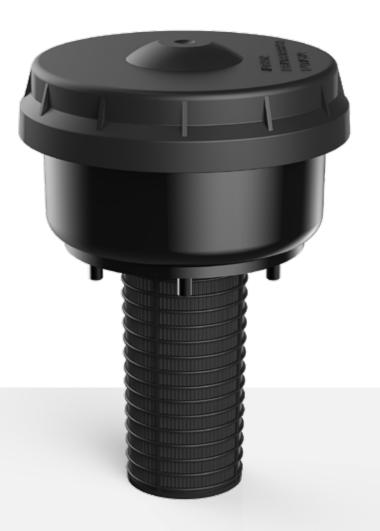

### **DESCRIPTION**

Air breather filter, extension tube available on request

### **MATERIALS**

Housing: Plastic Basket: Plastic Seals: Nitrile NBR

### **SPARE FILTER ELEMENT**

Type EBC21NCC: Impregnated Cellulose Filtration degree (in air): 3µm