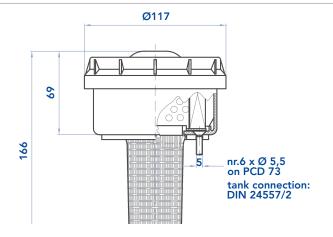

|
|   |   |   | 1 = NBR Nitrile            | 1   |                       |   |   |   |
|   |   | S | CONNECTION TYPE            |     | _                     |   |   |   |
|   |   |   | S = flange                 | S   |                       |   |   |   |
|   |   | S | PORT SIZE                  |     | _                     |   |   |   |
|   |   |   | S = DIN 24557/2            | S   |                       |   |   |   |
|   |   | 0 | PRESSURIZATION VALVE       |     |                       |   |   |   |
|   |   |   | 0 = without                | 0   |                       |   |   |   |
|   |   | S | ACCESSORIES                |     | _                     |   |   |   |
|   |   |   | W = without                | S   |                       |   |   |   |

## **INSTALLATION DRAWING**