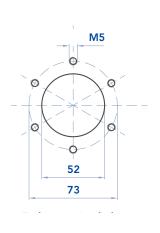

|
|   |   |   | 1 = NBR Nitrile            | 1   |                       |   |   |   |
|   |   | S | CONNECTION TYPE            |     | _                     |   |   |   |
|   |   |   | S = flange                 | S   |                       |   |   |   |
|   |   | S | PORT SIZE                  |     | _                     |   |   |   |
|   |   |   | S = DIN 24557/2            | S   |                       |   |   |   |
|   |   | 0 | PRESSURIZATION VALVE       |     |                       |   |   |   |
|   |   |   | 0 = without                | 0   |                       |   |   |   |
|   |   | S | ACCESSORIES                |     | _                     |   |   |   |
|   |   |   | W = without                | S   |                       |   |   |   |

## **INSTALLATION DRAWING**